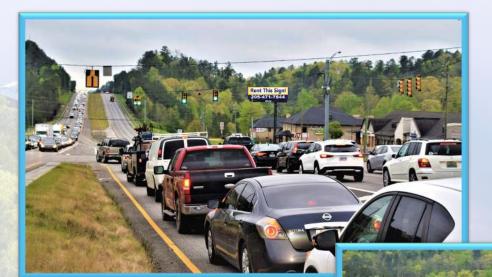

## NV-05 Highway 280 Birmingham, AL

NewView Outdoor presents a NEW Hi-Definition 16mm Digital LED located on the west side of Hwy 280 and .35 miles south of Rt. 41 Dunnavant Valley Road and Shoal Creek and located directly across the street from the Birmingham United Shelby Blast Soccer Complex.

Right hand read digital sign faces north and shows to 280 traffic heading South towards Chelsea, AL

Left hand read digital sign faces south and shows to 280 traffic heading North towards Birmingham, AL

Face Specs: #1 RHR digital & #2 LHR digital

Ad Size: 14'H x 48'W

Daily Traffic Count: 40,000 Lat: 33.369725 Long: -86.663606