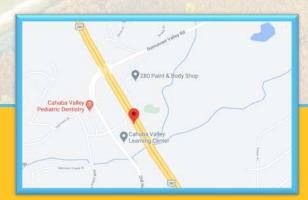

## NV-05 Highway 280 Birmingham, AL

NewView Outdoor presents a NEW Hi-Definition 16mm Digital LED located on the west side of Hwy 280 and .35 miles south of Rt. 41 Dunnavant Valley Road and Shoal Creek and located directly across the street from the Birmingham United Shelby Blast Soccer Complex.

Face Specs: #1 RHR digital & #2 LHR digital

Ad Size: 14'H x 48'W

Daily Traffic Count: 40,000 Lat: 33.369725 Long: -86.663606